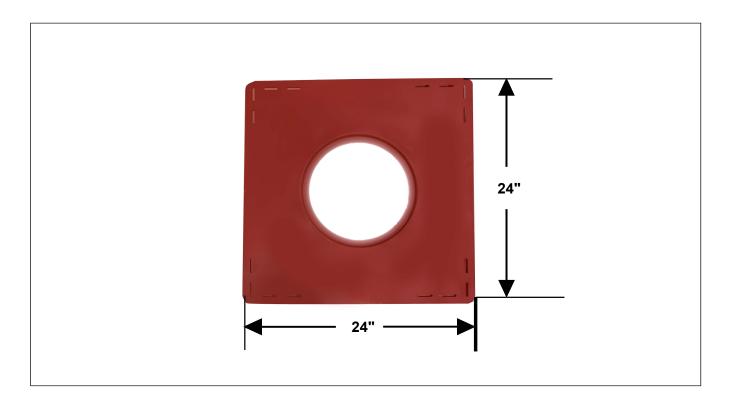

## BEARING PAN / SUMP RECEIVER FOR MEDIUM SUMP ROOF DRAINS (R1220)

**Specification:** MIFAB® A5-BP, 24" x 24" 18 gauge, lacquered steel bearing pan / sump receiver.

**Function:** Center recess of the A5-BP is designed to receive the top flange of the A5 body. The A5 body flange is placed into this recess to ensure easy flow of water from the roof deck into the sump of the roof drain.