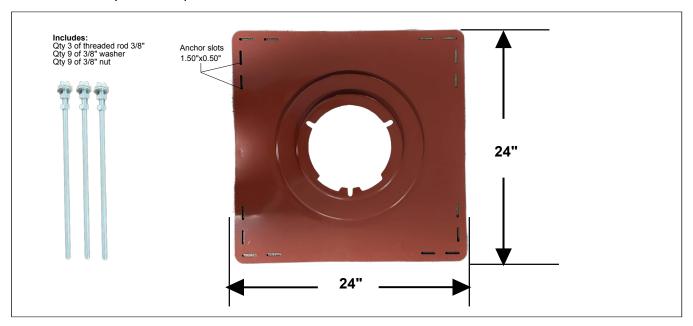

## A2-BP

## BEARING PAN / SUMP RECEIVER FOR LARGE SUMP ROOF DRAINS

**Specification:** A2-BP, 24" x 24" 18 gauge, lacquered steel bearing pan / sump receiver with rounded corners and anchor slots in each corner. Included with the A2-BP is a quantity of three 16" threaded rods and hardware for optional roof drain extension.

**Function:** Center recess of the A2-BP is designed to receive the top flange of the A2 body. The A2 body flange is placed into this recess to ensure easy flow of water from the roof deck into the sump of the roof drain. Anchor slots in each corner permit bolting to the roof deck. The three 16" long threaded rods and hardware provided permits the A2 body to be elevated off of the roof deck to meet the insulation thickness above the deck. Hardware is also provided to bolt the A2 body to the A2-BP so that the typical underdeck clamp is not required.