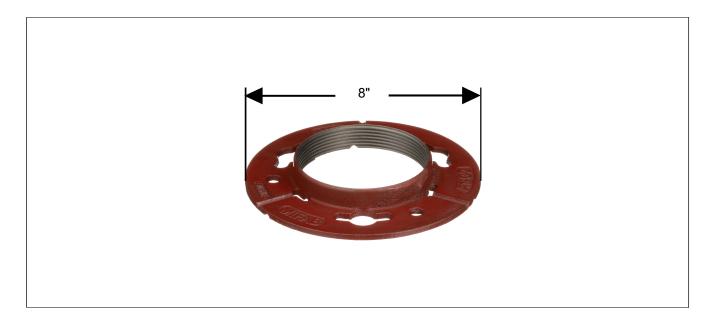

## MEMBRANE CLAMP WITH 4" NPSM THREAD FOR SMALL DRAINS

**Specification:** 8" diameter lacquered cast iron membrane clamp with 4" NPSM internal thread. Weepholes included on underside to drain water.

**Function:** Used with MIFAB's A1 bodies to seal the waterproofing membrane. 4" NPSM internal thread provides vertical adjustment for floor drain strainers and also to receive pipe in planter drain applications.

| PART NO. | WT (LBS.) |
|----------|-----------|
| A1-C2    | 2.50      |

| SUFFIX | OPTIONAL VARIATIONS                 |
|--------|-------------------------------------|
| -11    | Acid resistant powder epoxy coating |
| -13    | Galvanized coating                  |