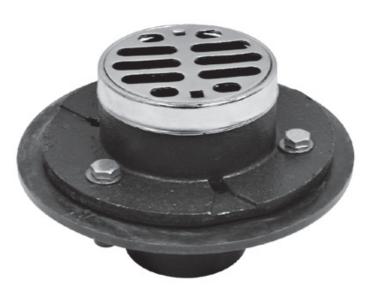

**SHOWER SUB DRAIN** 

Specification: MIFAB Series 50-SD (specify outlet type) shower sub drain with lacquered cast iron body and anchor flange, weepholes, membrane clamp, and fixed polished chrome plated brass strainer.

Applications: Used in showers to provide drainage. The waterproofing membrane is typically installed between the anchor flange and the membrane clamp.

50-SD-TC

50-SD-31

| MODEL<br>NUMBER | OUTLET<br>SIZE | OUTLET<br>TYPE        | WEIGHT<br>LBS. | STRAINER<br>SIZE |
|-----------------|----------------|-----------------------|----------------|------------------|
| 50-SD-T         | 2"             | Threaded              | 6.0            | 3 1/2"           |
| 50-SD-TC        | 2"             | Push on with test cap | 6.0            | 3 1/2"           |
| 50-SD-31        | 2"             | ABS Socket            | 3.0            | 3 1/2"           |