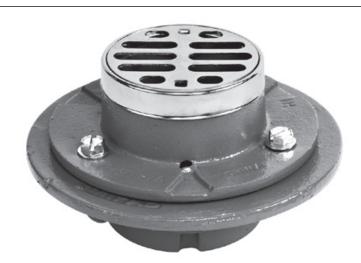

**SHOWER SUB DRAIN** 

Specification: MIFAB Series 50-SD (specify outlet type) shower sub drain with lacquered cast iron body and anchor flange, weepholes, membrane clamp, and fixed polished chrome plated brass strainer.

Applications: Used in showers to provide drainage. The waterproofing membrane is typically installed between the anchor flange and the membrane clamp.

50-SD-TC

50-SD-31

| MODEL<br>NUMBER | OUTLET<br>SIZE | OUTLET<br>TYPE        | WEIGHT<br>LBS. | STRAINER<br>SIZE |
|-----------------|----------------|-----------------------|----------------|------------------|
| 50-SD-T         | 2"             | Threaded              | 6.0            | 3 1/2"           |
| 50-SD-TC        | 2"             | Push on with test cap | 6.0            | 3 1/2"           |
| 50-SD-31        | 2"             | ABS Socket            | 3.0            | 3 1/2"           |