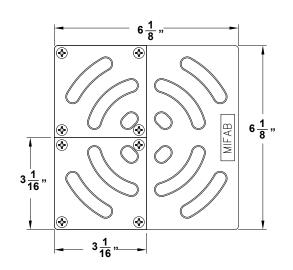

MIFAB's patented 3 in 1 sectional grate design allows for either a half, three quarter or full grate selection. U.S. Patent # 9,458,616

| SUFFIX     | OPTIONAL VARIATIONS    |
|------------|------------------------|
| -5         | Sediment bucket        |
| -150       | 1/2 PVC grate          |
| -175       | 3/4 PVC grate          |
| (Standard) | Full PVC grate         |
| -150-1     | 1/2 NB grate and frame |