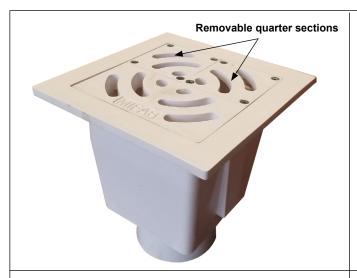

MIFAB's patented 3 in 1 sectional grate design allows for either a half, three quarter or full grate selection. U.S. Patent # 9,458,616

| SUFFIX     | OPTIONAL VARIATIONS    |
|------------|------------------------|
| -5         | Sediment bucket        |
| -150       | 1/2 PVC grate          |
| -175       | 3/4 PVC grate          |
| (Standard) | Full PVC grate         |
| -150-1     | 1/2 NB grate and frame |