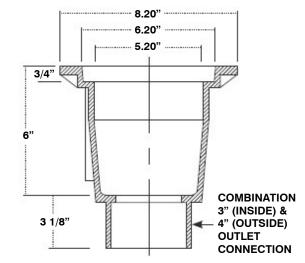

| MODEL NO. | OUTLET SIZE |
|-----------|-------------|
| FS522-30  | 2" Socket   |
| FS523-30  | 3" Socket   |
| FS524-30  | 4" Socket   |

Note: 4" outlet socket connection body fits into 4" PVC pipe and over 3" PVC pipe.