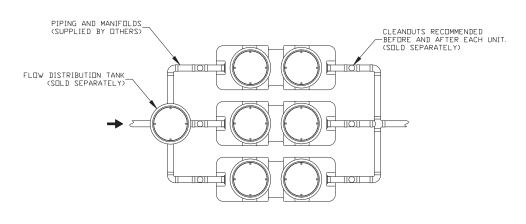

## BIG MAX INTERCEPTOR IN PARALLEL

**Specification:** MIFAB® Series XL-MI-G-PL parallel installation of multiple Mig Max units for higher grease storage and flow rate requirements. It is recommended to install a cleanout prior to the first unit, after the last unit, and between each unit if long runs of pipe are required.

XL-MI-G-PL-750 TWO IN PARALLEL 10 GPM, 1500 GREASE LBS. CAPACITY

XL-MI-G-PL-1150 TWO IN PARALLEL 200 GPM, 2300 GREASE LBS. CAPACITY

XL-MI-G-PL-1150 THREE IN PARALLEL 300 GPM, 3450 GREASE LBS. CAPACITY

| Job Name:    | Page No:           |
|--------------|--------------------|
| Section No:  | Contractor:        |
| Schedule No: | Purchase Order No: |