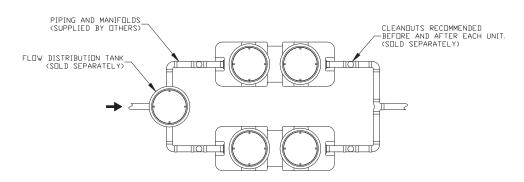

## BIG MAX INTERCEPTOR IN PARALLEL

**Specification:** MIFAB® Series XL-MI-G-PL parallel installation of multiple Mig Max units for higher grease storage and flow rate requirements. It is recommended to install a cleanout prior to the first unit, after the last unit, and between each unit if long runs of pipe are required.

XL-MI-G-PL-750 TWO IN PARALLEL 10 GPM, 1500 GREASE LBS. CAPACITY

XL-MI-G-PL-1150 TWO IN PARALLEL 200 GPM, 2300 GREASE LBS. CAPACITY

XL-MI-G-PL-1150 THREE IN PARALLEL 300 GPM, 3450 GREASE LBS. CAPACITY

| Job Name:    | Page No:           |
|--------------|--------------------|
| Section No:  | Contractor:        |
| Schedule No: | Purchase Order No: |