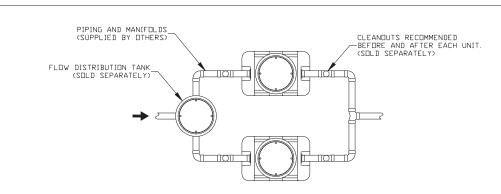

## BIG MAX INTERCEPTOR IN PARALLEL

**Specification:** MIFAB® Series XL-MI-G-PL parallel installation of multiple Mig Max units for higher grease storage and flow rate requirements. It is recommended to install a cleanout prior to the first unit, after the last unit, and between each unit if long runs of pipe are required.

XL-MI-G-PL-750 TWO IN PARALLEL 10 GPM, 1500 GREASE LBS. CAPACITY

XL-MI-G-PL-1150 TWO IN PARALLEL 200 GPM, 2300 GREASE LBS. CAPACITY

XL-MI-G-PL-1150 THREE IN PARALLEL 300 GPM, 3450 GREASE LBS. CAPACITY

| Job Name:    | Page No:           |
|--------------|--------------------|
| Section No:  | Contractor:        |
| Schedule No: | Purchase Order No: |