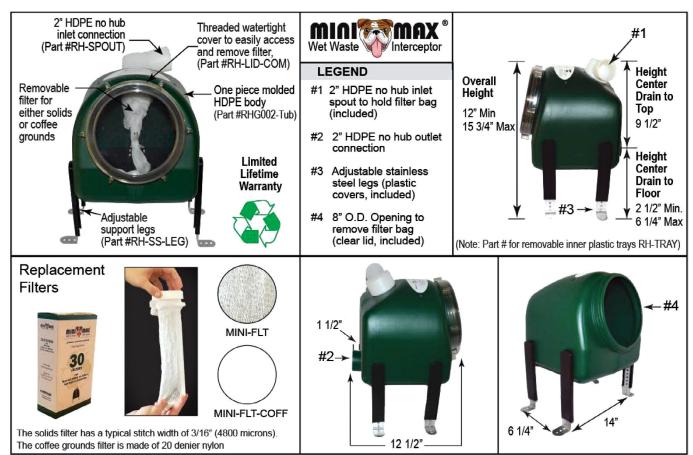

## MINI MAX® **WET WASTE INTERCEPTOR**

Speci ication: MIFAB®'s MIFAB's MINI-PL is a one piece High Density Polyethylene (HDPE) wet waste interceptor with two removable polycarbonate plastic strainer trays, removable filter, 2" HDPE no hub inlet and 2" HDPE no hub outlet connections and four adjustable support legs.

Function: Used restaurants, kitchens, bars, institutions and other types of food processing areas where fat, oil and grease (FOG) and food particles drain with the waste water. Installed directly under or close to the drain sink, grease and food particles are trapped prior to entering the municipality mandated grease interceptor. A disposable filter is required for operation. Two types of filters are available - a fine mesh filter specifically designed for coffee grounds and a general use solids filter.

| Model No. Description |                                                                  | Description              |  |
|-----------------------|------------------------------------------------------------------|--------------------------|--|
| MINI-PL               | One piece High Density Polyethylene (HDPE) wet waste interceptor |                          |  |
| Part No.              |                                                                  | Optional Variations      |  |
| = . =                 |                                                                  | D 11 CH C 111 00 1 (41 ) |  |

| Part No.           | Optional Variations                                     |
|--------------------|---------------------------------------------------------|
| MINI-FLT-30        | Removable fi Iter for solids - 30 pack (1 box)          |
| MINI-FLT-CASE      | Removable fi Iter for solids - case of 12 boxes         |
| MINI-FLT-COFF-30   | Removable fi Iter for coffee grounds - 30 pack (1 box)  |
| MINI-FLT-COFF-CASE | Removable fi Iter for coffee grounds - case of 12 boxes |