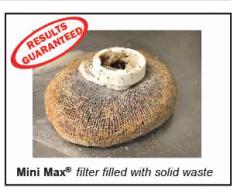

Function: Used restaurants, kitchens, bars, institutions and other types of food processing areas where fat, oil and grease (FOG) and food particles drain with the waste water. Installed directly under or close to the drain sink, grease and food particles are trapped prior to entering the municipality mandated grease interceptor. A disposable filter is required for operation. Two types of filters are available - a fine mesh filter specifically designed for coffee grounds and a general use solids filter.