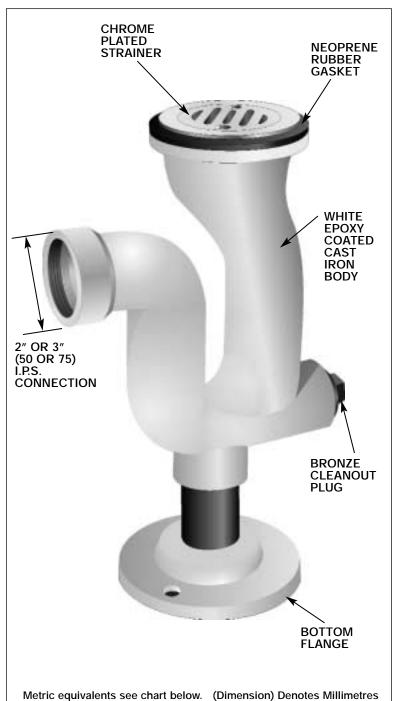

## TRAP STANDARD

Internet address: www.mifab.com Toll Free: 1-800-465-2736

Canada Toll Free: 1-800-387-3880

**SPECIFICATION**: MIFAB Series TS-100 \_\_\_ (specify connection size) cast iron white epoxy coated outside and acid resistant coated inside trap standard. Complete with chrome plated strainer, rubber gasket, bronze cleanout plug and bottom flange. Recommended for use with wall mounted service basins.