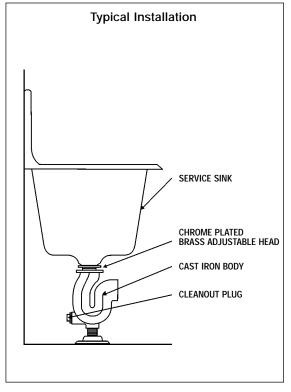

## TRAP STANDARD

Internet address: www.mifab.com Toll Free: 1-800-465-2736

Canada Toll Free: 1-800-387-3880

**SPECIFICATION**: MIFAB Series TS-100 \_\_\_ (specify connection size) cast iron white epoxy coated outside and acid resistant coated inside trap standard. Complete with chrome plated strainer, rubber gasket, bronze cleanout plug and bottom flange. Recommended for use with wall mounted service basins.