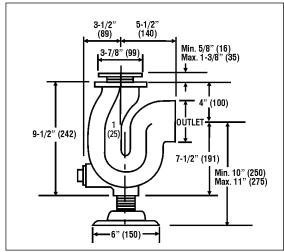

| MODEL<br>NO. | PRODUCT<br>DESCRIPTION    |
|--------------|---------------------------|
| TS-1002      | 2" (50) I.P.S. connection |
| TS-1003      | 3" (75) I.P.S. connection |