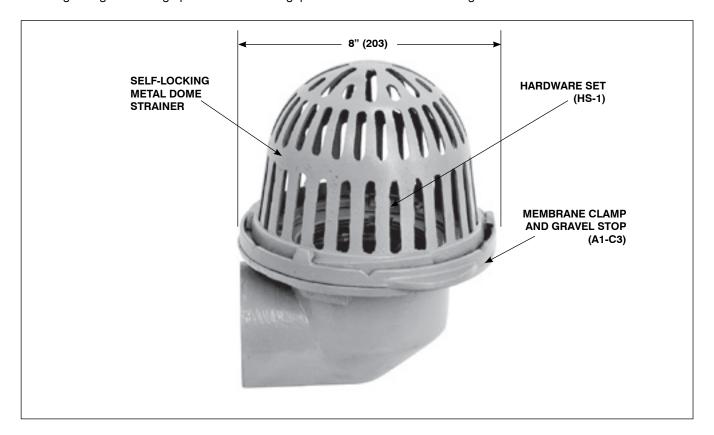

## CAST IRON ROOF DRAIN WITH ALUMINUM DOME AND SIDE OUTLET

**Specification:** MIFAB Series R100-90 lacquered cast iron roof drain with threaded side outlet, anchor flange, cast iron water-proofing membrane clamp ring with integral gravel stop, and standard self-locking aluminum dome strainer with a free area of 43 square inches.

**Function:** Used in any type of flat roofs and gutters. 8" diameter body is ideal for applications with limited space. Dome provides for efficient drainage of rainwater and prevents debris from entering the drain line. Anchor flange and membrane clamp with tongue in groove design provides for secure grip of membrane and roof flashing materials.