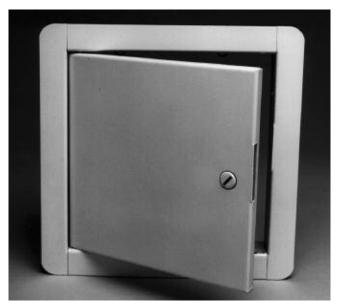

## SERIES EA

**ECONOMY ACCESS DOOR** 

## DESCRIPTION

The MIFAB® EA is a multi-purpose access door. It is designed for flush installation into drywall, block or tile walls and ceilings. Frame features rounded safety corners, concealed hinge, flush with frame fit, and a 1/turn back in the door panel for extra regidity and safety

## **SPECIFICATIONS**

Material EA Series is 20 gauge satincoat steel door

and 20 gauge satincoat steel frame.

**Finish** EA doors are unfinished satin coat steel

with no primer.

**Door** Flush to frame. Turned back around edges

for extra rigidity.

**Frame** The frame has pre-punched mounting

holes for simple installation and fold away

tabs for drywall installation.

**Hinge** Concealed pivot pins.

**Latch** Standard - Flush mounted, screwdriver

operated cam. Optional - Allen key, cylinder key. All of MIFAB's cylinder key locks are

keyed alike.

Packaging bulk cartons.