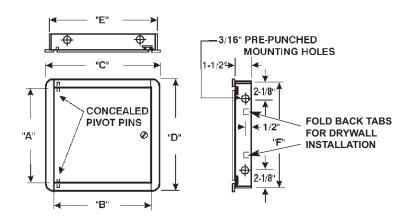

for extra rigidity.

**Frame** The frame has pre-punched mounting

holes for simple installation and fold away

tabs for drywall installation.

**Hinge** Concealed pivot pins.

**Latch** Standard - Flush mounted, screwdriver

## **OPTIONAL VARIATIONS:**

M Allen key lock suffix - M Cylinder key lock suffix -

A-B Door Size

C-D Overall Dimensions - Door Size - Plus 2 1/8"

E-F Wall Opening - Door Size - Plus 3/8"

| Job Name:    | Page No:           |
|--------------|--------------------|
| Section No:  | Contractor:        |
| Schedule No: | Purchase Order No: |