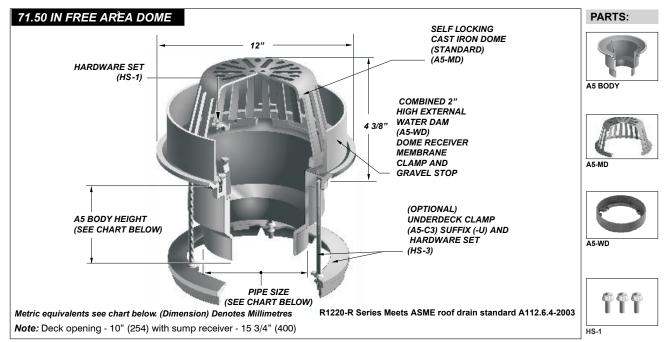

## MEDIUM SUMP ROOF DRAIN WITH INTEGRAL 2" WATER DAM

**Specification:** MIFAB® Series R1220-R lacquered cast iron medium sump roof drain with 12" diameter anchor flange, 2" high cast iron integral combined water dam and waterproofing membrane clamp ring, and standard self-locking cast iron dome strainer with a free area of 71.50 square inches.

**Function:** Used in flat roofs where a constant height of water is required. Also used as an emergency overflow, draining water when the depth of the water on the roof exceeds the water dam height. Large free area dome provides for efficient drainage of rainwater and prevents debris from entering the drain line. Extra wide anchor flange and membrane clamp provides for secure grip of membrane and roof flashing materials.