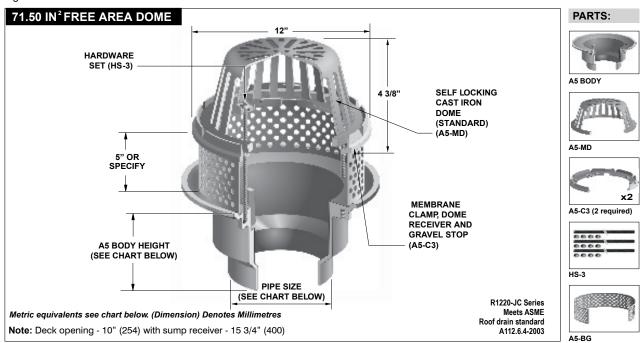

## MEDIUM SUMP ROOF DRAIN WITH STAINLESS STEEL 6" HIGH BALLAST GUARD FOR IRMA ROOFS

**Specification:** MIFAB® Series R1220-JC lacquered cast iron medium sump roof drain with 12" diameter anchor flange, large cast iron waterproofing membrane clamp ring with integral gravel stop, 5" (127) high stainless steel perforated ballast guard with ½" (13) round drainage openings and standard self-locking cast iron dome strainer with a free area of 71.50 square inches.

**Function:** For roofs that use the insulated membrane assembly method of waterproofing (I.R.M.A.). Typical when built-up felt and asphalt waterproofing is installed on top of the roof membrane for protection against the elements. The ballast guard is furnished to retain the crushed gravel used in flat roof construction. The slots allow for drainage without clogging. Large free area dome provides for efficient drainage of rainwater and prevents debris from entering the drain line. Extra wide anchor flange and membrane clamp provides for secure grip of membrane and roof flashing materials.

| PIPE SIZE | BODY HEIGHT      |                  |  |
|-----------|------------------|------------------|--|
|           | NO HUB (STANDARD | INSIDE CAULK (X) |  |
| 2" (51)   | 6 1/2" (165)     | 6.575 (167)      |  |
| 3" (76)   | 6 1/2" (165)     | 6.575 (167)      |  |
| 4" (102)  | 6 1/2" (165)     | 6.575 (167)      |  |
| 6" (152)  | 6 1/2" (165)     | 6.575 (167)      |  |