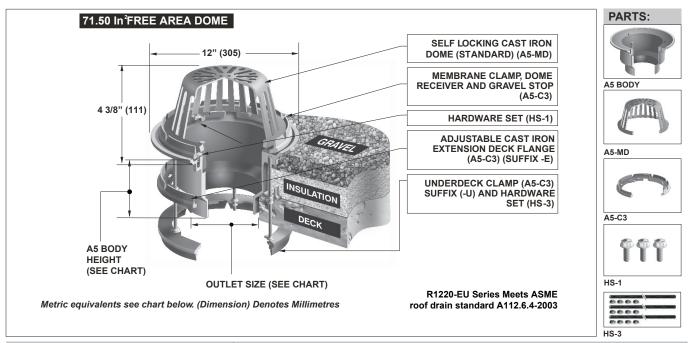

## MEDIUM SUMP EXTENSION ROOF DRAIN FOR 1 3/4" TO 7" INSULATION

**Specification:** MIFAB® Series R1220-EU lacquered cast iron medium sump roof drain with 12" diameter anchor flange, large cast iron waterproofing membrane clamp ring with integral gravel stop, adjustable cast iron extension flange, underdeck clamp and standard self-locking cast iron dome strainer with a free area of 71.50 square inches.

**Function:** Used in any type of flat roofs where a medium sized drain is required. Adjustable extension system can be adjusted to the thickness of insulation on top of the roof deck without the need for gaskets. Body is elevated off of the roof deck eliminating the need for the bearing pan or sump reciever. Extra wide anchor flange and membrane clamp with tongue in groove design provides for secure grip of membrane and roof flashing materials.