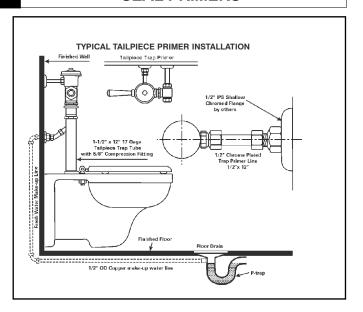

## GRAVITY FED TRAP SEAL PRIMERS

**Specification:** MIFAB's MI-700 Series trap seal primers are engineered to prime one floor drain trap that is no further than twenty feet from the fixture. A 1/2" (13) O.D. copper make-up water line connecting the trap seal primer to the floor drain trap is recommended for the M-700 & MI-701.

**Function:** MIFAB's MI-700 Series of tailpiece trap seal primers replace the standard flush valve connection to provide a fresh water discharge to replenish the floor drain trap seal. Three ounces of water will flow through the priming tube connection each time the flush valve operates.

**Installation:** MIFAB's MI-700 Series of tailpiece trap seal primers are engineered to prime one floor drain trap that is no further than twenty feet from the flush valve primer. A  $\frac{1}{2}$ " (13) O.D. copper make-up water line connecting the tailpiece trap seal primer to the floor drain trap is recommended. It also serves lavs, sinks, and flush valves.