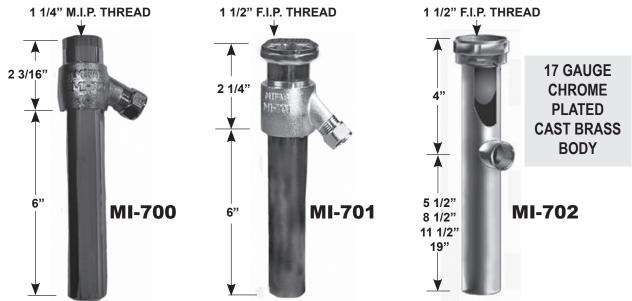

## MI-700, MI-701, MI-702

Note: S.S. braided supply pipe w/escutcheon is available for the MI-702 (option -BH).

| MI-700      |                                                   |                    |             |                      |
|-------------|---------------------------------------------------|--------------------|-------------|----------------------|
| MODEL NO.   | DESCRIPTION                                       | SHIP WEIGHT (Lbs.) | CARTON QTY. | CARTON WEIGHT (Lbs.) |
| MI-700      | 1 1/4" Lavatory Trap Seal Primer                  | 0.75               | 20          | 15.00                |
| MI-701      | 1 1/2" Valve Trap Seal Primer                     | 1.25               | 20          | 25.00                |
| MI-702-9.5  | 1 1/2" Valve Trap Seal Primer w/ VB, 9 1/2" Long  | 1.25               | 20          | 25.00                |
| MI-702-12.5 | 1 1/2" Valve Trap Seal Primer w/ VB, 12 1/2" Long | 1.50               | 20          | 30.00                |
| MI-702-15.5 | 1 1/2" Valve Trap Seal Primer w/ VB, 15 1/2" Long | 1.75               | 20          | 35.00                |
| MI-702-23   | 1 1/2" Valve Trap Seal Primer w/ VB, 23 1/2" Long | 2.25               | 20          | 45.00                |