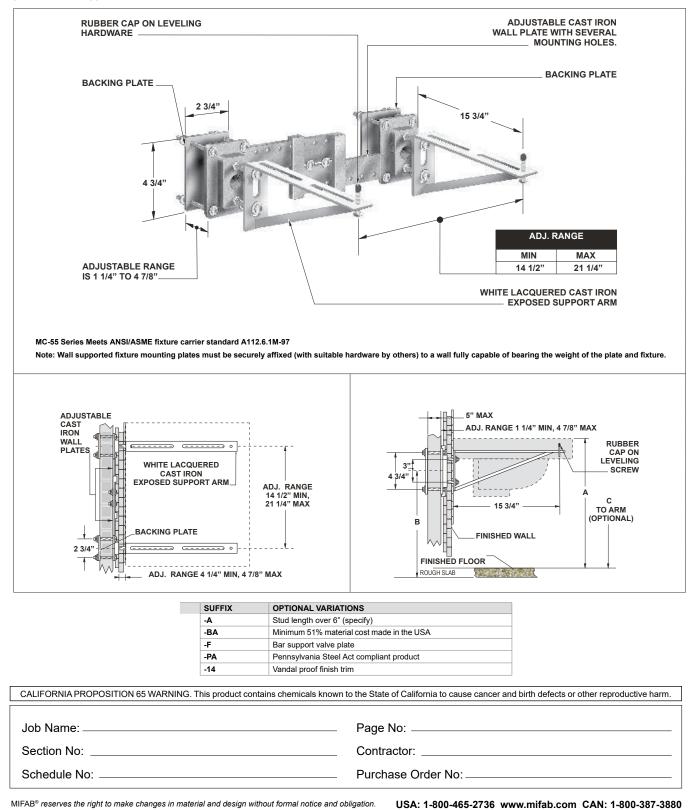

## MC-55

## WALL MOUNTED LAVATORY SUPPORT WITH EXPOSED ARMS AND BACKING PLATES

Specification: MIFAB<sup>®</sup> Series MC-55 wall mounted exposed arm lavatory carrier with white, lacquered, adjustable, cast iron exposed support arms. Complete with lacquered cast iron adjustable wall plate with mounting studs, backing plates and fixture leveling hardware.

**Function:** Used to secure wall-hung lavatories to the wall in areas where a floor mounted carrier cannot be installed. Backing plates provide additional rigidity to system. The wall structure must be strong enough to bear the weight of the fixture. Heavy duty exposed cast iron supports provide extra support for the fixture.