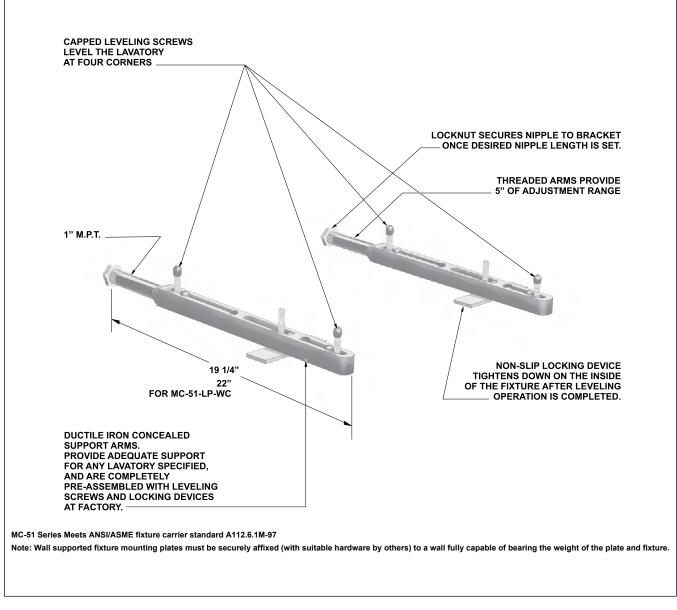

## CONCEALED ARMS FOR LAVATORY SUPPORT

Specification: MIFAB<sup>®</sup> Series MC-51-LP lacquered, adjustable, ductile iron concealed support arms with locknut, set screws and fixture leveling and locking hardware.

MC-51-LP

**Function:** Used to secure the fixture to the wall in areas where a floor mounted carrier cannot be installed. Installer must provide their own mounting plate and hardware. The wall structure must be strong enough to bear the weight of the fixture. The vertical load bearing components are concealed within the wall and the fixture carrier has no contact with the finished floor inside of the room.