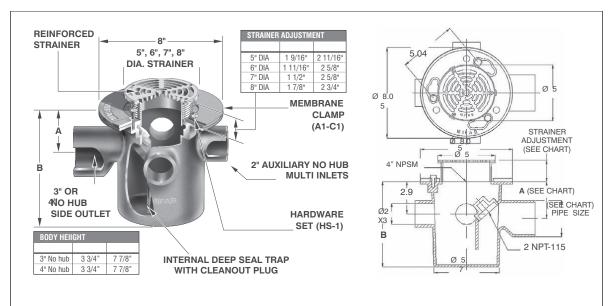

## F1170-C

## FLOOR DRAIN WITH MULTI INLETS, ROUND STRAINER AND INTEGRAL TRAP

Specification: MIFAB® Series F1170-C lacquered cast iron body and anchor flange, weepholes, 3" or 4" no hub side outlet, integral deep seal trap with cleanout plug and adjustable (specify material finish) strainer with T-20 torx and pin security screws. (Specify -44, 2" (51) no hub inlets as shown and required. Maximum three @ 90 degrees. Specify location -A, B, or C.)

Function: Used in toilets, kitchens and other membrane finished areas where additional inlets are required to receive drainage. Integral deep seal trap prevents sewer gas from entering area.

| F1170 BODY |
|------------|
|            |
| (*)-(**)   |

(\*) Denotes strainer size (5, 6, 7 or 8) (\*\*) Denotes strainer ) finish (-1 or -3

| MODEL<br>NUMBER | OUTLE | T SIZE | WT.<br>LBS. | STRAINER<br>ADJUSTMENT |
|-----------------|-------|--------|-------------|------------------------|
| F1173, 4-C-5    | 3"    | 4"     | 21.00       | 5" DIA                 |
| F1173, 4-C-6    | 3"    | 4"     | 21.50       | 6" DIA                 |
| F1173, 4-C-7    | 3"    | 4"     | 22.00       | 7" DIA                 |
| F1173, 4-C-8    | 3"    | 4"     | 23.00       | 8" DIA                 |