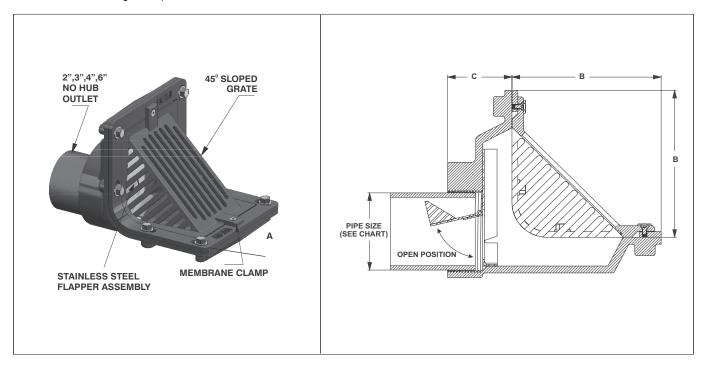

## CAST IRON ANGLE PIT DRAIN WITH BACKWATER VALVE

Specification: MIFAB® Series BV1210 lacquered cast iron angle pit drain with removable backwater valve and seat.

Function: Typically installed in the base of side walls in pits where a low installation location requires a top inlet grate and horizontal outlet. The backwater valve is designed to prevent backflow back into the drain line.

| MODEL NUMBER | PIPE SIZE         | "A"            | "B"             | "C"                                     | WEIGHT (LBS.) |
|--------------|-------------------|----------------|-----------------|-----------------------------------------|---------------|
| BV1212, 3, 4 | 2", 3", 4, No hub | 7 ½"<br>(191)  | 6 3/8"<br>(162) | 2 <sup>3</sup> / <sub>4</sub> "<br>(70) | 45.00         |
| BV1216       | 6" No hub         | 12 ½"<br>(318) | 8 3/8"<br>(213) | 3 ½"<br>(89)                            | 5.00          |