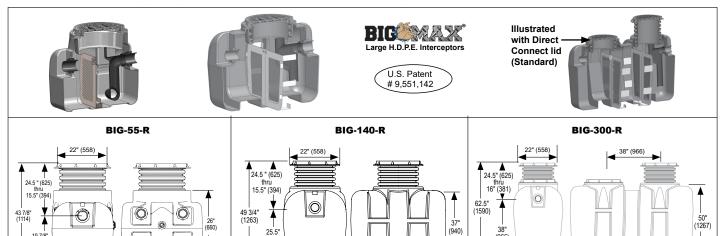

19 7/8 (505)

28" (711)

37" (940)

**BIG-R** 

## **Big Max® – HDPE Rice Interceptors**

(965)

33.5" (851)

¥

50" (1267)

Specification: MIFAB® Series BIG--R HDPE rotational molded rice interceptor with liquid holding capacity of (indicate) gallons. Unit shall include: dual strainer baffles with 3/8" Dia. holes, 1/2" apart, deep seal trap covered by lid, adjustable lid system, sample port access and 4" no hub inlet and outlet connections. Composite lids provides a water / gas tight seal & has a minimum of 20,000 lbs. load capacity. The lid is designed in accordance with the loading requirements of AASHTO H20.

25.5'

(651)

33.5" (851)

| Model No.<br>BIG-55-R<br>BIG-140-R<br>BIG-300-R |                                                                                                        | Liquid Holding Capacity (Gallons)<br>55 / 7.19<br>140 / 18.30<br>300 / 39.21 | SOLIDS CAP. (Gallons / Cu. Ft.)   28 / 4   70 / 9   150 / 20 | B Width<br>28.00"<br>33.50"<br>33.50" | Shipping Weight (Lbs.)   92   165   290 |       |                                       |                          |  |  |                |
|-------------------------------------------------|--------------------------------------------------------------------------------------------------------|------------------------------------------------------------------------------|--------------------------------------------------------------|---------------------------------------|-----------------------------------------|-------|---------------------------------------|--------------------------|--|--|----------------|
|                                                 |                                                                                                        |                                                                              |                                                              |                                       |                                         | UFFIX | OPTIONAL                              | VARIATIONS               |  |  | PART NO.       |
|                                                 |                                                                                                        |                                                                              |                                                              |                                       |                                         | -AK   | Anchor kit (                          | set of two) for BIG-55-R |  |  | BIG-500-AK-SET |
|                                                 |                                                                                                        |                                                                              |                                                              |                                       |                                         | -AK   | Anchor kit (set of two) for BIG-140-R |                          |  |  | BIG-750-AK-SET |
| -AK                                             | Anchor kit (set of two) for BIG-300-R                                                                  |                                                                              |                                                              |                                       | BIG-1150-AK-SET                         |       |                                       |                          |  |  |                |
| -C                                              | Lid Extension - up to 44" high - for BIG-55-R and BIG-140-R                                            |                                                                              |                                                              |                                       | BIG-750-EXT-44                          |       |                                       |                          |  |  |                |
| -C                                              | Lid Extension - up to 72" high - for BIG-55-R and BIG-140-R                                            |                                                                              |                                                              |                                       | BIG-750-EXT-72                          |       |                                       |                          |  |  |                |
| -C                                              | Lid Extension - up to 94" high - for BIG-55-R and BIG-140-R                                            |                                                                              |                                                              |                                       | BIG-750-EXT-94                          |       |                                       |                          |  |  |                |
| -C                                              | Lid Extension - up to 44" high - for BIG-300-R                                                         |                                                                              |                                                              |                                       | BIG-1150-EXT-44 (2 pcs. Incl.)          |       |                                       |                          |  |  |                |
| -C                                              | Lid Extension - up to 72" high - for BIG-300-R                                                         |                                                                              |                                                              |                                       | BIG-1150-EXT-72 (2 pcs. Incl.)          |       |                                       |                          |  |  |                |
| -C                                              | Lid Extension - up to 94" high - for BIG-300-R                                                         |                                                                              |                                                              |                                       | BIG-1150-EXT-94 (2 pcs. Incl.)          |       |                                       |                          |  |  |                |
| -DI                                             | Ductile iron lid and collar - for BIG-55-R                                                             |                                                                              |                                                              |                                       | XL-MI-G-0-PL4                           |       |                                       |                          |  |  |                |
| -DI                                             | Ductile iron lid and collar - for BIG-140-R                                                            |                                                                              |                                                              |                                       | XL-MI-G-0-PL4                           |       |                                       |                          |  |  |                |
| -DI                                             | Ductile iron lid and collar - for BIG-300-R (2 pcs. Included)                                          |                                                                              |                                                              |                                       | XL-MI-G-0-PL4 (2 pcs. Included          |       |                                       |                          |  |  |                |
| -F6                                             | 6" no hub inlet and outlet (2 pcs. Included) (flow rate of 700 GPM with 6" connections)                |                                                                              |                                                              |                                       | MI-G-PL-PF6                             |       |                                       |                          |  |  |                |
| -FL-C                                           | Membrane clamp kit for BIG-55-R and BIG-140-R                                                          |                                                                              |                                                              |                                       | XL-MI-G-PL-FLM                          |       |                                       |                          |  |  |                |
| -FL-C                                           | Membrane clamp kit for BIG-300-R (2 pcs. Included)                                                     |                                                                              |                                                              |                                       | XL-MI-G-PL-FLM (2 pcs. Include          |       |                                       |                          |  |  |                |
| -HF                                             | 250 GPM flow rate (with 4" connections)                                                                |                                                                              |                                                              |                                       | -                                       |       |                                       |                          |  |  |                |
| -LHSI                                           | No hub inlet on left hand side (not available with sediment bucket) (for Lil Max, Big Max, SuperMax)   |                                                                              |                                                              |                                       | MI-G-PL-PF4                             |       |                                       |                          |  |  |                |
| -LHSO                                           | No hub outlet on left hand side (not available with sediment bucket) (for Lil Max, Big Max, SuperMax)  |                                                                              |                                                              |                                       | MI-G-PL-PF4                             |       |                                       |                          |  |  |                |
| -POK                                            | Remote pump out kit                                                                                    |                                                                              |                                                              |                                       | BIG-MAX-POK                             |       |                                       |                          |  |  |                |
| -RHSI                                           | No hub inlet on right hand side (not available with sediment bucket) (for Lil Max, Big Max, SuperMax)  |                                                                              |                                                              |                                       | MI-G-PL-PF4                             |       |                                       |                          |  |  |                |
| -RHSO                                           | No hub outlet on right hand side (not available with sediment bucket) (for Lil Max, Big Max, SuperMax) |                                                                              |                                                              |                                       | MI-G-PL-PF4                             |       |                                       |                          |  |  |                |
| -RPO                                            | 4" Remote pump outlet connections on top of interceptor - specify location and number required         |                                                                              |                                                              |                                       | BIG-MAX-RPO                             |       |                                       |                          |  |  |                |
| -SP                                             | External sampling port - inline, high connections                                                      |                                                                              |                                                              |                                       | BIG-SP                                  |       |                                       |                          |  |  |                |
| -SP-L                                           | External sampling port - inline, low connections                                                       |                                                                              |                                                              |                                       | BIG-SP-L                                |       |                                       |                          |  |  |                |
| -SP-OF                                          | External sampling port - offset                                                                        |                                                                              |                                                              |                                       | BIG-SP-OF                               |       |                                       |                          |  |  |                |
| -Т                                              | Female three                                                                                           | aded connections (2 pcs. Included)                                           |                                                              |                                       | MI-G-PL-PF4T                            |       |                                       |                          |  |  |                |

¥.

83" (2108)